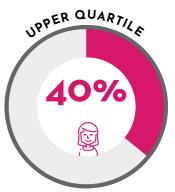

### **PAY QUARTILES**

How many men and women are in each quarter of the employer's payroll

60%

Top quartile

,

60%

Upper middle quartile

40%

54%

Lower middle quartile 46%

55%

Lower quartile

45%