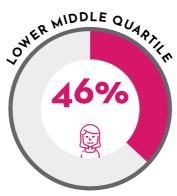

### **PAY QUARTILES**

How many men and women are in each quarter of the employer's payroll

60%

Top quartile

,

60%

Upper middle quartile

40%

54%

Lower middle quartile 46%

55%

Lower quartile

45%