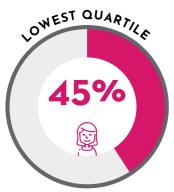

### **PAY QUARTILES**

How many men and women are in each quarter of the employer's payroll

60%

Top quartile

,

60%

Upper middle quartile

40%

54%

Lower middle quartile 46%

55%

Lower quartile

45%