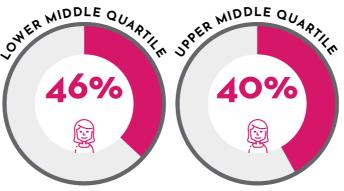

### **PAY QUARTILES**

How many men and women are in each quarter of the employer's payroll

60%

Top quartile

,

60%

Upper middle quartile

40%

54%

Lower middle quartile 46%

55%

Lower quartile

45%